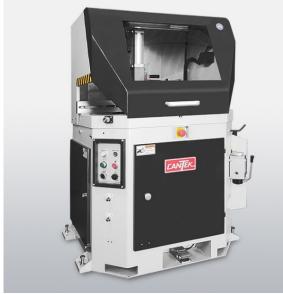

# Cantek 7.5HP 20" Miter Cut-Off Saw PCM508

\$18,690

As low as \$369/mo through Elite Metal Tools financing partners.

Use your phone to take a picture of this QR Code to learn more!

Cutting Angles: +60° ~ 0° ~-60°
Cycle Speed: 30-45 cuts/min

Saw Blade Size: 20"Saw Arbor Diameter: 1"