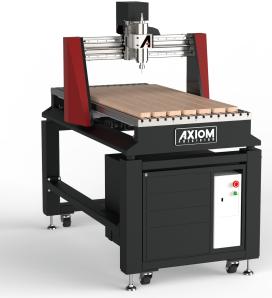

# **Axiom Precision 220V Single Phase** AutoRoute Elite Series 24" x 48" CNC Router **AR8Elite**

\$17,494.29

**\$13,495** Save \$3,999.29!

As low as \$438/mo through Elite Metal Tools financing partners.

Use your phone to take a picture of this QR Code to learn more!

• Motor: 220V Single Phase Table Work Area: 28.4" x 63" Max Gantry Clearance: 9.25" • Spindle Speed: 0-24,000 RPM