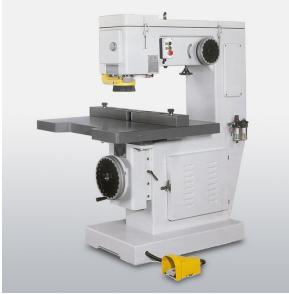

# **Cantek 7.5HP Pneumatic Overarm Pin Router SR750**

\$15,120

As low as \$299/mo through Elite Metal Tools financing partners.

Use your phone to take a picture of this QR Code to learn more!

Chuck to Table Top Maximum: 11"

• Throat Clearance: 29.5"

• Spindle Speeds (2 Speeds): 10,000 / 20,000 RPM

• Spindle Travel: 3.75"