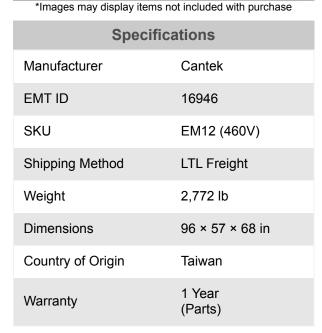

insidesales@elitemetaltools.com M-F 8:00 AM - 7:30 PM EST

# **Cantek 10HP 460V Three Phase Continuous Through-Feed End Matcher EM12**

\$56,490

As low as \$1,117/mo through Elite Metal Tools financing partners.





Use your phone to take a picture of this QR Code to learn more!







Capacity Width: 1.6"-12" Capacity Thickness: 0.4"-1.38" Capacity Min. Length: 12" Capacity Max. Length: Unlimited

## Free Shipping

Free shipping on ALL machines throughout the contiguous United States to all commercial locations.

# **Product Selection**

A wide selection of machinery for you to compare brands and features. Find the right machine for your job.



# Knowledgeable Staff

When you have questions, we have the staff that will help you find the answer and equipment that best fits your needs.

#### **Customer Service**

Fast and friendly service centered around creating a positive experience.

## Price Matching

Our prices are highly competitive. However, if you find an item cheaper somehwere else, we will match that price. Contact us for details.