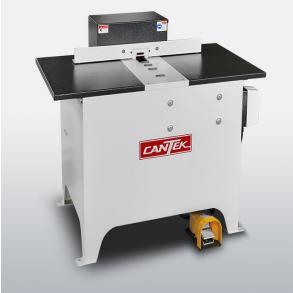

# Cantek 3HP 460V 2.25" Drawer Notcher JEN60

\$11,025

As low as \$358/mo through Elite Metal Tools financing partners.

Use your phone to take a picture of this QR Code to learn more!

• Notch Dimensions: 2.25" x 0.5" high

Cutter Diameter: 10"Drill Diameter: 0.25"Table Size: 49" x 22"