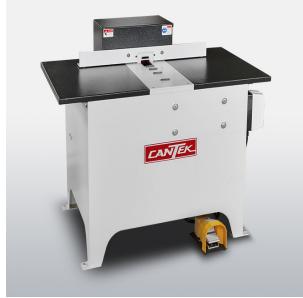

# Cantek 3HP 230V 2.25" Drawer Notcher JEN60

\$11,025

As low as \$358/mo through Elite Metal Tools financing partners.

Use your phone to take a picture of this QR Code to learn more!

• Notch Dimensions: 2.25" x 0.5" high

Cutter Diameter: 10"Drill Diameter: 0.25"Table Size: 49" x 22"