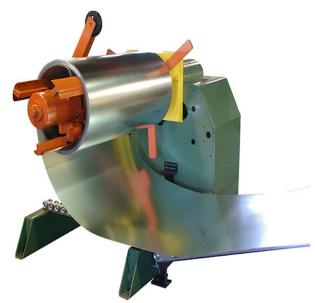

# Ductformer 240V Three Phase 60" 15,000 lbs Capacity Expanding Mandrel Decoiler System

\$32,295

As low as \$639/mo through Elite Metal Tools financing partners.

Use your phone to take a picture of this QR Code to learn more!

• Motor: 240V Three Phase

· Max Weight Capacity: 15,000 lbs

Max Coil Width: 60"

Expansion Range: 18"-21"