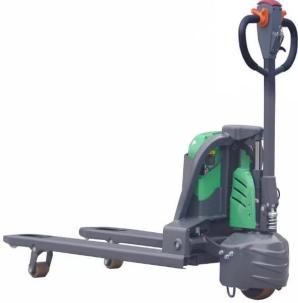

# **EKKO Lithium Semi Electric Walkie Pallet Truck with 4000 lb Load Capacity EP18SLi**

\$3,399

As low as \$110/mo through Elite Metal Tools financing partners.

Use your phone to take a picture of this QR Code to learn more!

• Max Load Capacity: 4000 lbs

Max Lift Height: 7.87"Turing Radius: 57.8"

• Battery Voltage: 24V/40Ah LiFePO4