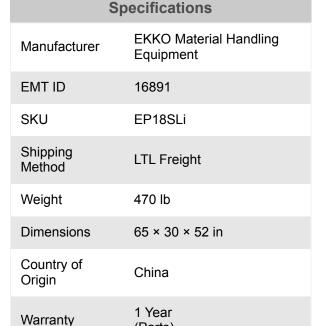

M-F 8:00 AM - 7:30 PM EST





\*Images may display items not included with purchase

# **EKKO Lithium Semi Electric Walkie Pallet Truck with 4000 lb Load Capacity EP18SLi**

\$3,399

As low as \$110/mo through Elite Metal Tools financing partners.





Use your phone to take a picture of this QR Code to learn more!





• Max Load Capacity: 4000 lbs

Max Lift Height: 7.87"Turing Radius: 57.8"

• Battery Voltage: 24V/40Ah LiFePO4

# Free Shipping

(Parts)

Free shipping on ALL machines throughout the contiguous United States to all commercial locations.

### **Product Selection**

A wide selection of machinery for you to compare brands and features. Find the right machine for your job.



# Knowledgeable Staff

When you have questions, we have the staff that will help you find the answer and equipment that best fits your needs.

#### Customer Service

Fast and friendly service centered around creating a positive experience.

# Price Matching

Our prices are highly competitive. However, if you find an item cheaper somehwere else, we will match that price. Contact us for details.