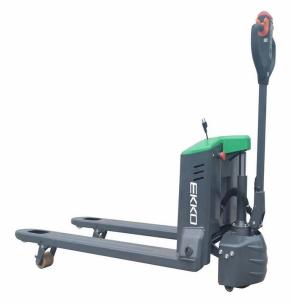

# EKKO Full Powered Lithium Electric Walkie Pallet Truck with 4400 lb Load Capacity EP20JLi

\$3,595

As low as \$116/mo through Elite Metal Tools financing partners.

Use your phone to take a picture of this QR Code to learn more!

• Max Load Capacity: 4400 lbs

Max Lift Height: 7.8"Turing Radius: 53.7"

• Battery Voltage: 48V/20Ah LiFePO4