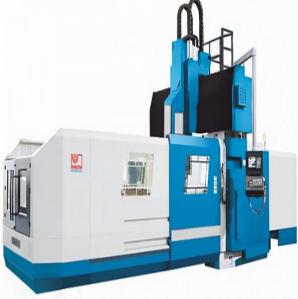

# Knuth 34.9HP 118" x 71" 22,000 lbs. Portalo C 4022 CNC Gantry-Type Milling Machine 170145

\$479,995

As low as \$9,499/mo through Elite Metal Tools financing partners.

Use your phone to take a picture of this QR Code to learn more!

Spindle Nose-to-Table Surface Distance: 8"-47"

• Table Dimensions: 118" x 71"

• Table Load Capacity (max.): 22,000 lbs.

• Travel X-Axis: 165.4"