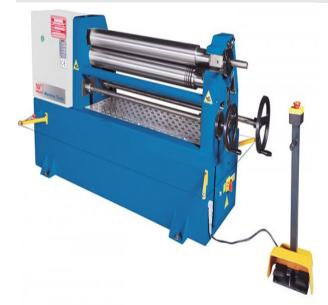

# Knuth 3HP 50" KRM T 12/5.0 Plate Rolling Machine 131983

\$29,716.11

As low as \$588/mo through Elite Metal Tools financing partners.

Use your phone to take a picture of this QR Code to learn more!

Plate Thickness (max.): 0.2"

• Working Length: 50"

· Roll Diameter: 6"

• Roller Speed: 11.45 fpm