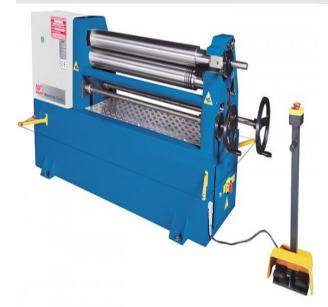

# Knuth 3HP 50" KRM T 12/4.0 Plate Rolling Machine 131982

\$26,911.11

As low as \$532/mo through Elite Metal Tools financing partners.

Use your phone to take a picture of this QR Code to learn more!

Plate Thickness (max.): 0.16"

• Working Length: 50"

• Roll Diameter: 5"

• Roller Speed: 9.81 fpm