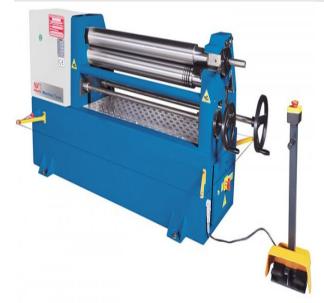

# Knuth 3HP 41" KRM T 10/4.0 Plate Rolling Machine 131980

\$23,319.17

As low as \$461/mo through Elite Metal Tools financing partners.

Use your phone to take a picture of this QR Code to learn more!

- Plate Thickness (max.): 0.16"
- Working Length: 41"
- Roll Diameter: 4"
- Roller Speed: 9.81 fpm