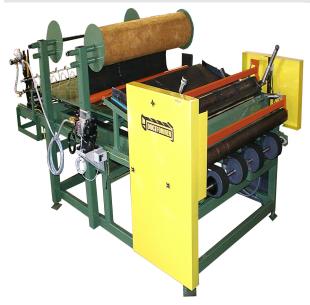

# **Ductformer 440V Three Phase 60" Variable Speed Line-A-Duct Insulator DL-60**

\$139,500

**\$131,595** Save \$7,905!

As low as \$2,604/mo through Elite Metal Tools financing partners.

Use your phone to take a picture of this QR Code to learn more!

- Motor: 440V Three Phase
- Air Requirements: PSI 120 CFM 3
- Process 48" 60" coil widths
- ½" -2" liner, TDC Slip and Drive and Raw edge