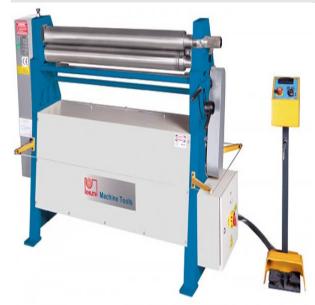

# Knuth 2HP 81" KRM AT 20/1.5 Plate Rolling Machine 131973

\$17,916.11

As low as \$354/mo through Elite Metal Tools financing partners.

Use your phone to take a picture of this QR Code to learn more!

• Plate Thickness (max.): 0.06"

Working Length: 81"

· Roll Diameter: 4"

• Roller Speed: 19.62 fpm