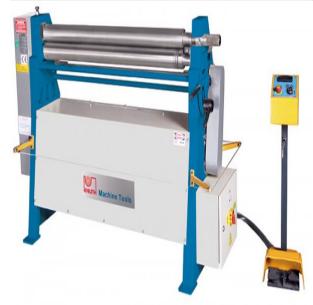

# Knuth 1.5HP 50" KRM AT 12/2.5 Plate Rolling Machine 131971

\$14,980

As low as \$486/mo through Elite Metal Tools financing partners.

Use your phone to take a picture of this QR Code to learn more!

Plate Thickness (max.): 0.1"

• Working Length: 50"

Roll Diameter: 4"

• Roller Speed: 19.62 fpm