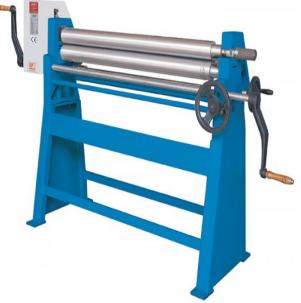

# Knuth 81" KR T 20/1.5 Manual Plate Rolling Machine 131898

\$14,754.44

As low as \$479/mo through Elite Metal Tools financing partners.

Use your phone to take a picture of this QR Code to learn more!

- Plate Thickness (max.): 0.06"
- Working Length: 81"
- · Roll Diameter: 4"
- Conical bender