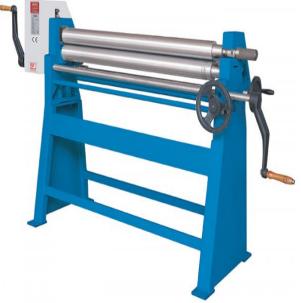

# Knuth 50" KR T 12/2.5 Manual Plate Rolling Machine 131896

\$11,936.39

As low as \$387/mo through Elite Metal Tools financing partners.

Use your phone to take a picture of this QR Code to learn more!

- Plate Thickness (max.): 0.1"
- Working Length: 50"
- · Roll Diameter: 4"
- Conical bender