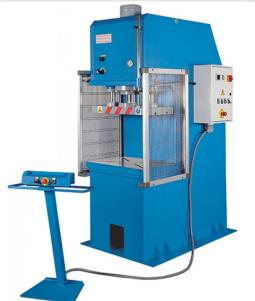

## Knuth 5.4HP 110 Ton HPK 100 A C-Frame Hydraulic Press 131509

\$100,006.94

Save \$1,393.06!

As low as \$1,979/mo through Elite Metal Tools financing partners.

FREE SHIPPING

Use your phone to take a picture of this QR Code to learn more!

Throat: 12"

- Table Dimensions: 31" x 24"
- Pressure Force: 110 t
- Stroke: 19.7"

**Free Shipping** Free shipping on ALL machines throughout the contiguous United States to all commercial locations.

**Product Selection** A wide selection of machinery for you to compare brands and features. Find the right machine for your job.