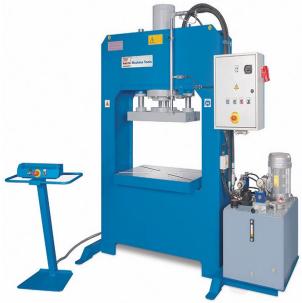

# Knuth 10.1HP 330 Ton KP 300 A H-Frame Hydraulic Press 131505

\$239,536.79

Save \$5,963.21!

As low as \$4,740/mo through Elite Metal Tools financing partners.

Use your phone to take a picture of this QR Code to learn more!

Table Dimensions: 55" x 39"Pressure Force: 330 t

Stroke: 19.7"

Ram-Plate Size: 43" x 31"