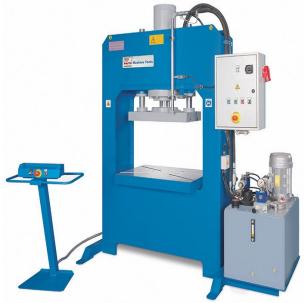

# Knuth 7.4HP 220 Ton KP 200 A H-Frame Hydraulic Press 131504

\$151,872.12

Save \$2,627.88!

As low as \$3,005/mo through Elite Metal Tools financing partners.

Use your phone to take a picture of this QR Code to learn more!

Table Dimensions: 47" x 28"Pressure Force: 220 t

• Stroke: 19.7"

• Ram-Plate Size: 39" x 16"