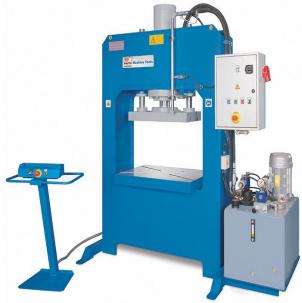

# Knuth 5.4HP 165 Ton KP 150 A H-Frame Hydraulic Press 131503

## \$115,103.06

Save \$1,396.94!

As low as \$2,277/mo through Elite Metal Tools financing partners.

Use your phone to take a picture of this QR Code to learn more!

Table Dimensions: 47" x 28"Pressure Force: 165 t

• Stroke: 19.7"

• Ram-Plate Size: 39" x 16"