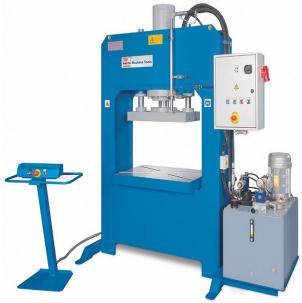

# Knuth 5.4HP 110 Ton KP 100 A H-Frame Hydraulic Press 131502

\$81,869.44

Save \$1,780.56!

As low as \$1,620/mo through Elite Metal Tools financing partners.

Use your phone to take a picture of this QR Code to learn more!

Table Dimensions: 35" x 24"Pressure Force: 110 t

Stroke: 19.7"

• Ram-Plate Size: 28" x 14"