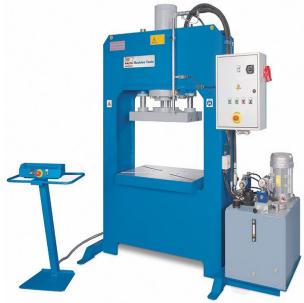

# **Knuth 5.4HP 77 Ton KP 70 A H-Frame Hydraulic Press 131501**

\$65,551.67

Save \$1,398.33!

As low as \$1,297/mo through Elite Metal Tools financing partners.

Use your phone to take a picture of this QR Code to learn more!

Table Dimensions: 31" x 20"

• Pressure Force: 77 t

Stroke: 19.7"

• Ram-Plate Size: 28" x 14"