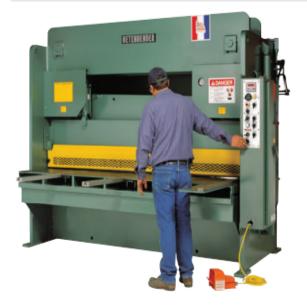

# Betenbender 20HP 230V Three Phase 3/8" 14ft High Profile Hydraulic Shear BB38SH14

\$154,900

As low as \$3,065/mo through Elite Metal Tools financing partners.

Use your phone to take a picture of this QR Code to learn more!

Rake Angle Per Rated Capacity: 3/8"

• Squaring Arm Length (4' Std.): 24"

Strokes Per Minute: 9

Amps: 52