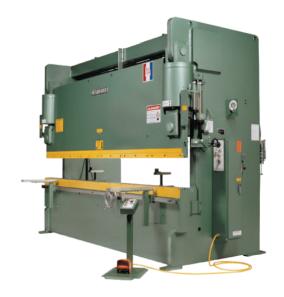

# Betenbender 30HP 460V Three Phase 400 Ton 14ft Heavy Duty Hydraulic Press Brake BB400HDPB14

\$193,100

As low as \$3,821/mo through Elite Metal Tools financing partners.

Use your phone to take a picture of this QR Code to learn more!

· Width of Upper Machined Ram: 3.75"

Throat Depth: 8"Open Height: 16"

• Amps: 40