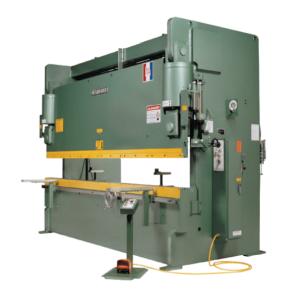

# Betenbender 30HP 208V Three Phase 400 Ton 14ft Heavy Duty Hydraulic Press Brake BB400HDPB14

\$193,100

As low as \$3,821/mo through Elite Metal Tools financing partners.

Use your phone to take a picture of this QR Code to learn more!

· Width of Upper Machined Ram: 3.75"

Throat Depth: 8"Open Height: 16"

Amps: 80