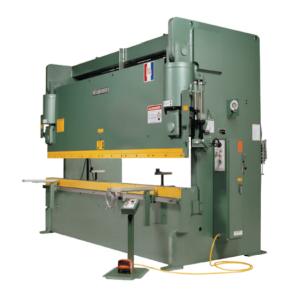

# Betenbender 30HP 460V Three Phase 400 Ton 12ft Heavy Duty Hydraulic Press Brake BB400HDPB12

\$162,800

As low as \$3,221/mo through Elite Metal Tools financing partners.

Use your phone to take a picture of this QR Code to learn more!

### **Specifications** Manufacturer Betenbender **EMT ID** 16808 SKU BB400HDPB12 (460V) Shipping Method Flatbed Weight 37,100 lb **Dimensions** 164 × 62 × 124 in Country of Origin United States of America 1 Year Warranty (Parts)

· Width of Upper Machined Ram: 3.75"

Throat Depth: 8"Open Height: 16"

Amps: 40