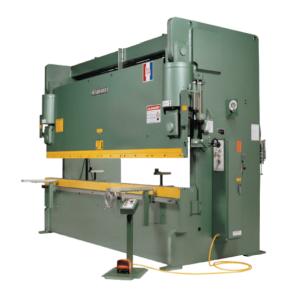

# Betenbender 30HP 230V Three Phase 400 Ton 12ft Heavy Duty Hydraulic Press Brake BB400HDPB12

\$162,800

As low as \$3,221/mo through Elite Metal Tools financing partners.

Use your phone to take a picture of this QR Code to learn more!

### **Specifications** Manufacturer Betenbender **EMT ID** 16807 SKU BB400HDPB12 (230V) Shipping Method Flatbed Weight 37,100 lb **Dimensions** 164 × 62 × 124 in Country of Origin United States of America 1 Year Warranty (Parts)

· Width of Upper Machined Ram: 3.75"

Throat Depth: 8"Open Height: 16"

Amps: 80