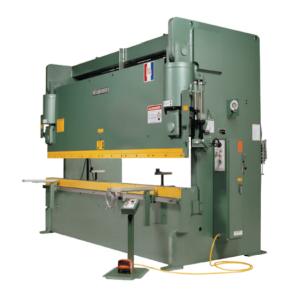

# Betenbender 30HP 230V Three Phase 400 Ton 10ft Heavy Duty Hydraulic Press Brake BB400HDPB10

\$156,300

As low as \$3,093/mo through Elite Metal Tools financing partners.

Use your phone to take a picture of this QR Code to learn more!