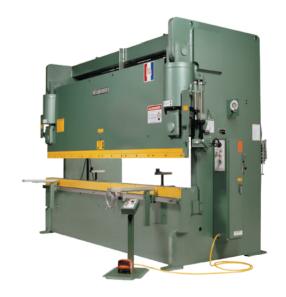

# Betenbender 30HP 208V Three Phase 400 Ton 10ft Heavy Duty Hydraulic Press Brake BB400HDPB10

\$156,300

As low as \$3,093/mo through Elite Metal Tools financing partners.

Use your phone to take a picture of this QR Code to learn more!

· Width of Upper Machined Ram: 3.75"

Throat Depth: 8"Open Height: 16"

Amps: 80