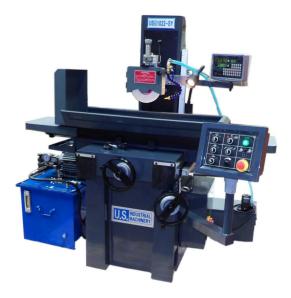

# U.S. Industrial 2HP 440V Three Phase 22" x 10.2" Two Axis Automatic Toolroom Surface Grinder USG1022-SY

\$25,676.14

As low as \$508/mo through Elite Metal Tools financing partners.

Use your phone to take a picture of this QR Code to learn more!

- Type of Operation: Hydraulic Reciprocation, Electric Crossfeed
- Table/Cross Travel Max: 22" x 10.2"
- Grinding Wheel Supplied: 8" x 3/4" -1.25" hole
- Spindle RPM: 3360