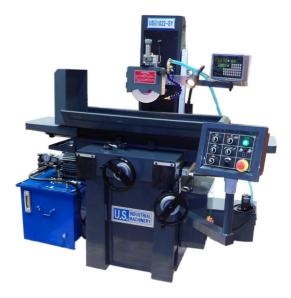

# U.S. Industrial 2HP 220V Three Phase 22" x 10.2" Two Axis Automatic Toolroom Surface Grinder USG1022-SY

\$25,676.14

As low as \$508/mo through Elite Metal Tools financing partners.

Use your phone to take a picture of this QR Code to learn more!

- Type of Operation: Hydraulic Reciprocation, Electric Crossfeed
- Table/Cross Travel Max: 22" x 10.2"
- Grinding Wheel Supplied: 8" x 3/4" -1.25" hole
- Spindle RPM: 3360