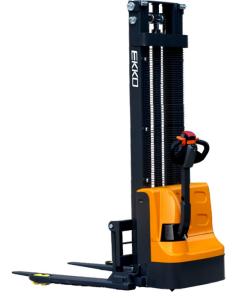

# EKKO 45" Fork Electric Straddle Stacker with 119" Lift and 2640 lb Straddle Stacker EB12E

\$5,999

As low as \$194/mo through Elite Metal Tools financing partners.

Use your phone to take a picture of this QR Code to learn more!

• Max Load Capacity: 2640 lbs

Mast: 82"

Max Lift Height: 119"

• Battery Voltage: 2x12V/100Ah