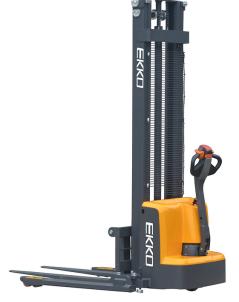

EKKO 45" Fork Electric Straddle Stacker with 138" Lift and 2800 lb Straddle Stacker EB13E-138

\$6,099

As low as \$198/mo through Elite Metal Tools financing partners.

Use your phone to take a picture of this QR Code to learn more!

• Max Load Capacity: 2800 lbs

Mast: 92"

• Max Lift Height: 138"

• Battery Voltage: 2x12V/100Ah