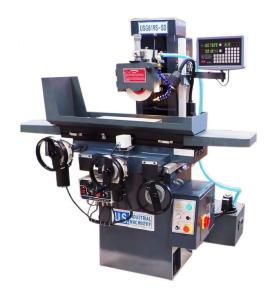

# U.S. Industrial 2HP 220V Three Phase 18" x 7" Two Axis Automatic Toolroom Surface Grinder USG618S-SD

\$19,676.19

As low as \$389/mo through Elite Metal Tools financing partners.

Use your phone to take a picture of this QR Code to learn more!

- Type of Operation: Electric Reciprocation and Electric Crossfeed
- Table/Cross Travel Max: 18" x 7"
- Grinding Wheel Supplied: 7" x 1/2" x 1.25" hole
- Spindle RPM: 3360