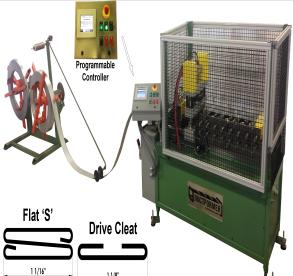

# Specifications Manufacturer Ductformer EMT ID 16764 SKU Coil Feed-SDC (220V) Shipping Method Flatbed Weight 2,500 lb Dimensions 100 × 75 × 75 in Country of Origin United States of America

## Ductformer 5HP 220V Three Phase Flat S and Drive Cleat Automated Coil Feed Rollform System

\$52,195

As low as \$1,032/mo through Elite Metal Tools financing partners.

Use your phone to take a picture of this QR Code to learn more!

• Motor: 5HP 220V Three Phase

Line Speed: 24 FPM

• Gauge Capacity: 22-26 Ga

Passline Height: 35"