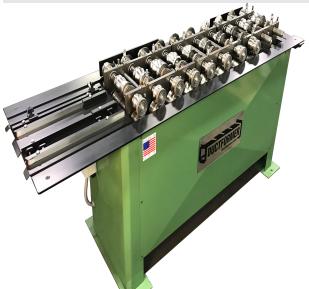

# **Ductformer 5HP 220V Three Phase Standing S Rollformer CR10-SS**

\$31,340

As low as \$620/mo through Elite Metal Tools financing partners.

Use your phone to take a picture of this QR Code to learn more!

• Motor: 5HP 220V Three Phase

• Line Speed: 50 FPM

· Gauge Capacity: 20-26 Ga

24" Full Hardened Tool Steel Guides

# Specifications Manufacturer Ductformer EMT ID 16762 SKU CR10-SS (220V) Shipping Method Flatbed Weight 1,700 lb Dimensions 94 × 42 × 46 in

United States of America

\*Images may display items not included with purchase