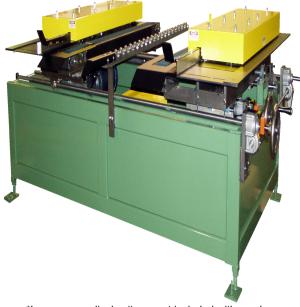

# Specifications Manufacturer Ductformer EMT ID 16745 SKU CR8-CFDH (440V) Shipping Method Flatbed Weight 3,100 lb Dimensions 68 × 114 × 48 in Country of Origin United States of America

# Ductformer 5HP 440V Three Phase Dual Head Cleat Former CR8-CFDH

**\$65,095** Save \$2,445!

As low as \$1,288/mo through Elite Metal Tools financing partners.

Use your phone to take a picture of this QR Code to learn more!

Motor: 5HP 440V Three PhaseLine Speed: 50-75 FPM available

• Gauge Capacity: 18-26 Ga

• Passline Height: 36"