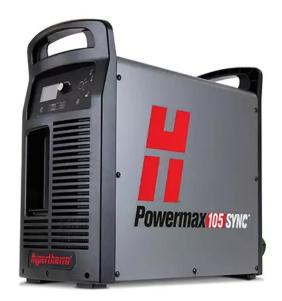

# Lone Star 7/8" 105 Amp Hypertherm Sync 105 Plasma Cutter PLS-HYP-105

\$8,247

As low as \$268/mo through Elite Metal Tools financing partners.

Use your phone to take a picture of this QR Code to learn more!

Max. Pierce: 7/8"Min. Pierce: 1/4"Amps: 105

· Gas Supply: Clean, dry, oil-free air or nitrogen