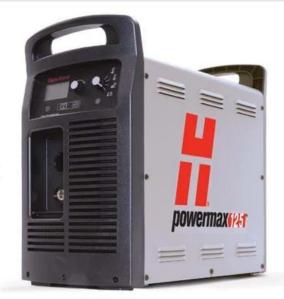

# Lone Star 1" 125 Amp Hypertherm Powermax 125 Plasma Cutter PLS-HYP-125

\$11,016

As low as \$358/mo through Elite Metal Tools financing partners.

Use your phone to take a picture of this QR Code to learn more!

Max. Pierce: 1"Min. Pierce: 1/4"

• Amps: 125

· Gas Supply: Clean, dry, oil-free air or nitrogen