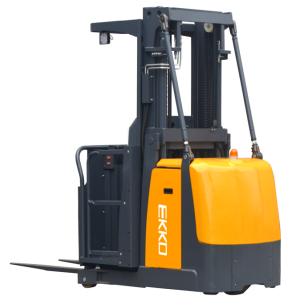

# **EKKO 42" Fork Electric Mid-Level Order** Picker with 196" Lift and 2200 lb Load **Capacity EOP70**

\$32,999

**\$30,999** Save \$2,000!

As low as \$613/mo through Elite Metal Tools financing partners.

Use your phone to take a picture of this QR Code to learn more!

• Max Load Capacity: 2200 lbs

Mast: 93"

· Max Lift Height: 196"

• Battery Voltage: 24V/280Ah