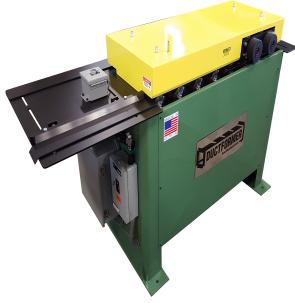

# **Ductformer 5HP 440V Three Phase Single Head Cleat Former CR8-CF**

\$34,400

As low as \$680/mo through Elite Metal Tools financing partners.

Use your phone to take a picture of this QR Code to learn more!

• Motor: 5HP 440V Three Phase

• Line Speed: 50 FPM

• Gauge Capacity: 18-26 Ga

Passline Height: 34"