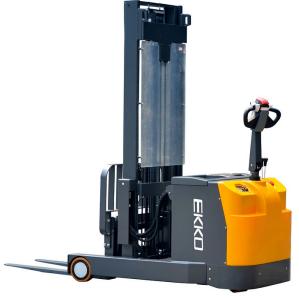

# **EKKO 45" Fork Moving Mast Walkie Reach** Truck with 216" Lift and 3300 lb Load Capacity EH15TH

\$25,499

**\$23,999** Save \$1,500!

As low as \$474/mo through Elite Metal Tools financing partners.

Use your phone to take a picture of this QR Code to learn more!

• Max Load Capacity: 3300 lbs

Mast: 97"

Max Lift Height: 216"

• Battery Voltage: 24V/400Ah