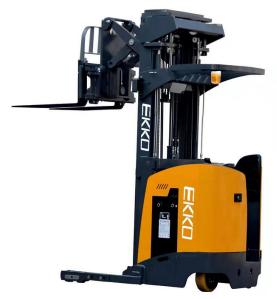

# **EKKO 45" Fork Stand-up Rider Reach Truck** with 275" Lift and 4000 lb Load Capacity EK18RR

\$50,399

**\$47,499** Save \$2,900!

As low as \$940/mo through Elite Metal Tools financing partners.

Use your phone to take a picture of this QR Code to learn more!

• Max Load Capacity: 4000 lbs

Mast: 123"

· Max Lift Height: 275"

• Battery Voltage: 48V/420Ah