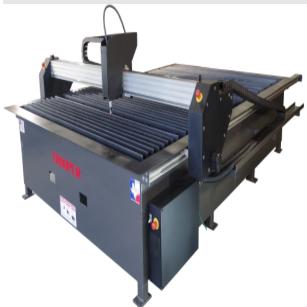

# Lone Star Trooper 5 x 10 CNC Plasma Down Draft Table Package PLS-TRP-5X10-2

\$47,644

As low as \$942/mo through Elite Metal Tools financing partners.

Use your phone to take a picture of this QR Code to learn more!

Cutting Area: 5'6" x 10'6"Positioning Accuracy: 0.007

Repeatability: 0.002

• Gantry Clearance: 6"