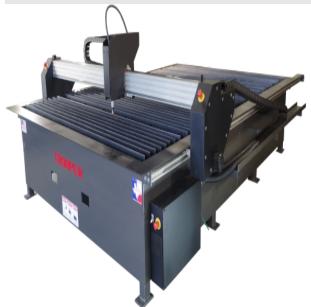

# **Lone Star Trooper 5 x 10 CNC Plasma Water** Table Package PLS-TRP-5X10-1

\$43,207

As low as \$855/mo through Elite Metal Tools financing partners.

Use your phone to take a picture of this QR Code to learn more!

Cutting Area: 5'6" x 10'6" Positioning Accuracy: 0.007

Repeatability: 0.002

Gantry Clearance: 6"