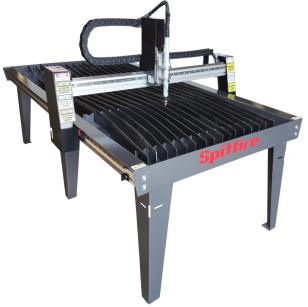

# **Lone Star Spitfire 4 x 8 CNC Plasma Down Draft Table Package PLS-SFE-4X8-2**

\$29,696

As low as \$587/mo through Elite Metal Tools financing partners.

Use your phone to take a picture of this QR Code to learn more!

Cutting Area: 4'1" x 8'1"

Positioning Accuracy: 0.007

Repeatability: 0.002

· Gantry Height: 4"