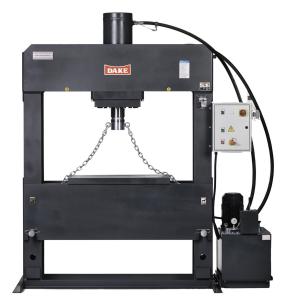

## Dake Force 150 H-Frame 220V Three Phase Double-Acting 150Ton Hydraulic Dura-Press 972016

\$42,995

As low as \$850/mo through Elite Metal Tools financing partners.

Use your phone to take a picture of this QR Code to learn more!