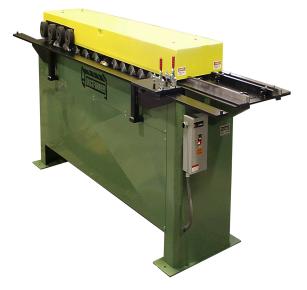

# Ductformer 7.5HP 440V Three Phase 18-26 Ga 14 Station TDFC Rollformer CR14-TDFC

\$32,500

As low as \$643/mo through Elite Metal Tools financing partners.

Use your phone to take a picture of this QR Code to learn more!

Gauge Range: 18-26 Ga

Motor: 7.5HP 440V Three Phase

Line Speed: 75 FPMPassline Height: 34"